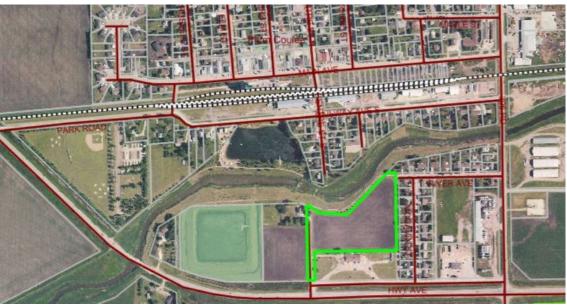

K BLOCK DEVELOPMENT INC., (APPLICANT) OF MAILING ADDRESS 3-880L 15TH STREET, WINKLER, MB R6W 0H5 HAS MADE AN APPLICATION TO THE MUNICIPALITY OF RHINELAND FOR THE PURPOSE OF A ROAD OPENING ON THE LAND LEGALLY DESCRIBED AS LOT 2, PLAN 24481 IN THE LUD OF PLUM COULEE ROLL #420725000

## **GENERAL INTENT:**

The applicant is applying for a Road Opening on the property described above which is a requirement of the subdivision file #4164-19-7939. The area is zoned "RG" - Residential General. Notices were sent out within 100 Metres.

Please see attached Schedule "A" for reference.

## Schedule "A" Road Opening R-04-2020-RO