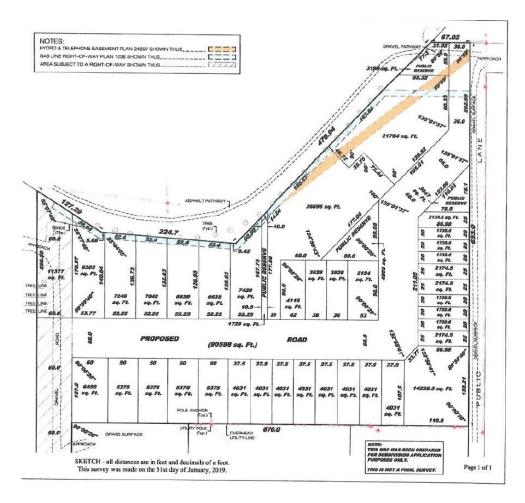

K BLOCK DEVELOPMENT INC., (APPLICANT) OF MAILING ADDRESS 3-880L 15TH STREET, WINKLER, MB R6W 0H5 HAS MADE AN APPLICATION TO THE MUNICIPALITY OF RHINELAND FOR THE PURPOSE OF A ROAD OPENING ON THE LAND LEGALLY DESCRIBED AS LOT 2, PLAN 24481 IN THE LUD OF PLUM COULEE ROLL #420725000

## **GENERAL INTENT:**

The applicant is applying for a Road Opening on the property described above which is a requirement of the subdivision file #4164-19-7939. The area is zoned "RG" - Residential General. Notices were sent out within 100 Metres.

Please see attached Schedule "A" for reference.

## Schedule "A" Road Opening R-04-2020-RO