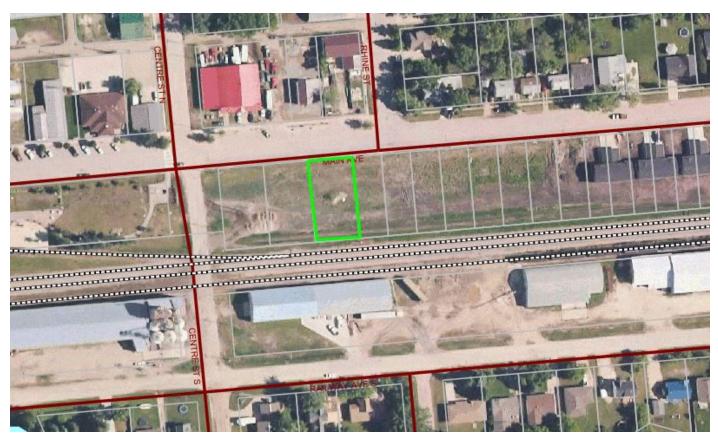

Please see attached Schedule "A" for reference.

FOR INFORMATION CONTACT:

RPGA Planning District Susan Stein, General Manager 109 – 3rd Ave NE Box 270 Altona, MB ROG 0B0

Phone: (204) 324-5357

## Schedule "A" Conditional Use R-01-2021-CU

BLOCK, ANDREAS, GRASS ALINA, (APPLICANTS) OF MAILING ADDRESS 109 WALLYS LANE, SCHANZENFELD, MB R6W 1K4 AS PER TABLE 4:3 OF THE LUD OF PLUM COULEE ZONING BY-LAW 738-13 HAS MADE AN APPLICATION TO THE MUNICIPALITY OF RHINELAND FOR THE PURPOSE TO ALLOW FOR A MULTI FAMILY DWELLING. (ONE BUILDING - 1 UNIT UPSTAIRS, 2 UNITS DOWNSTAIRS) ON THE LAND LEGALLY DESCRIBED AS LOT 23 & 24, PLAN 51256 IN THE NE 2-3-3W CIVIC ADDRESS 242 MAIN AVENUE, ROLL # 437472.000