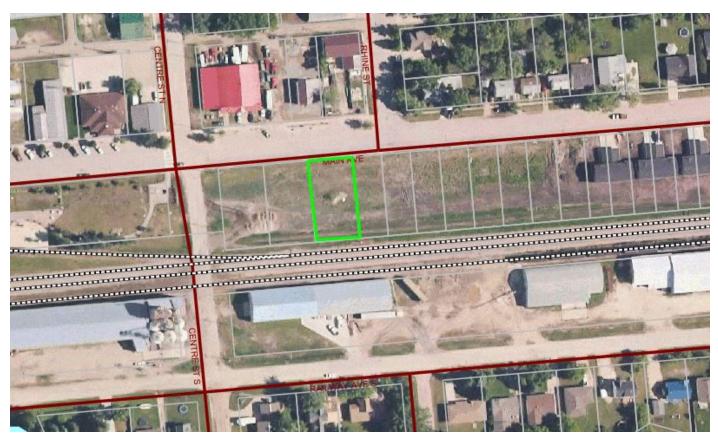

Please see attached Schedule "A" for reference.

FOR INFORMATION CONTACT:

RPGA Planning District Susan Stein, General Manager 109 – 3rd Ave NE Box 270 Altona, MB ROG 0B0

Phone: (204) 324-5357

## Schedule "A" Conditional Use R-01-2021-CU

GRASS, ALINA, GRASS ALINA, (APPLICANTS) OF MAILING ADDRESS 109 WALLYS LANE, SCHANZENFELD, MB R6W 1K4 AS PER TABLE 4:3 OF THE LUD OF PLUM COULEE ZONING BY-LAW 738-13 HAS MADE AN APPLICATION TO THE MUNICIPALITY OF RHINELAND FOR THE PURPOSE TO ALLOW FOR A MULTI FAMILY DWELLING. (ONE BUILDING - 1 UNIT UPSTAIRS, 2 UNITS DOWNSTAIRS) ON THE LAND LEGALLY DESCRIBED AS LOT 23 & 24, PLAN 51256 IN THE NE 2-3-3W CIVIC ADDRESS 242 MAIN AVENUE, ROLL # 437472.000