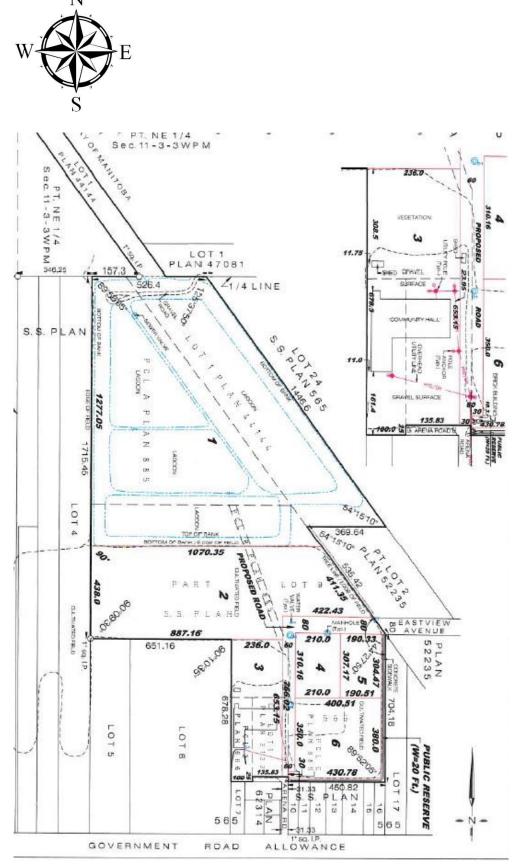

MUNICIPALITY OF RHINELAND(APPLICANT) OF MAILING ADDRESS BOX 270, ALTONA, MB ROG 0B0 HAS MADE AN APPLICATION TO THE MUNICIPALITY OF RHINELAND FOR THE PURPOSE OF A ROAD OPENING ON THE LAND LEGALLY DESCRIBED AS Lot 9, Plan 565 IN THE SE 11-3-3W CIVIC ADDRESS 31/32 ARENA ROAD, ROLL #423700000,423800000

## **GENERAL INTENT:**

The applicant is applying for a Road Opening on the property described above which is a requirement of the subdivision file #4164-19-7945. The area is zoned "MG" And "OR". Notices were sent out within 100 Metres.

Please see attached Schedule "A" for reference.

FOR INFORMATION CONTACT:

RPGA Planning District Susan Stein, General Manager **109 – 3rd Ave NE** Box 270 Altona, MB R0G 0B0 Phone: (204) 324-5357 Schedule "A" Road Opening R-02-2020-RO