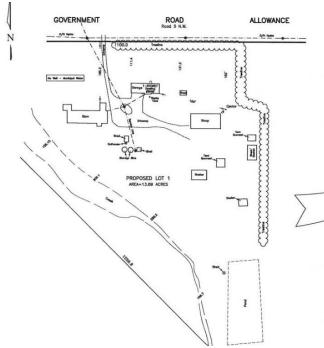

#### GENERAL INTENT:

The intent of the hearing and application is to request to vary the required distance to ponds from the required 328 feet to all property lines to 25 feet on the existing pond as shown on subdivision file 4164-20-8020