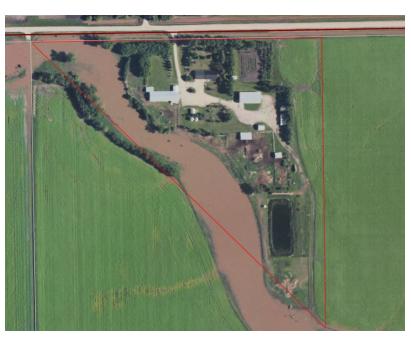

#### **GENERAL INTENT:**

The intent of the hearing and application is to request to vary the required distance to ponds from the required 328 feet to all property lines to 25 feet on the existing pond as shown on subdivision file 4164-20-8020