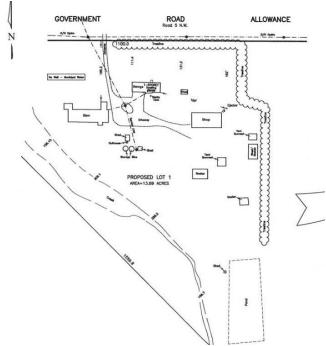

#### GENERAL INTENT:

The intent of the hearing and application is to request to vary the required distance to ponds from the required 328 feet to all property lines to 25 feet on the existing pond as shown on subdivision file 4164-20-8020