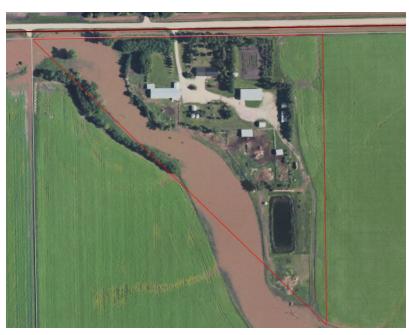

#### **GENERAL INTENT:**

The intent of the hearing and application is to request to vary the required distance to ponds from the required 328 feet to all property lines to 25 feet on the existing pond as shown on subdivision file 4164-20-8020