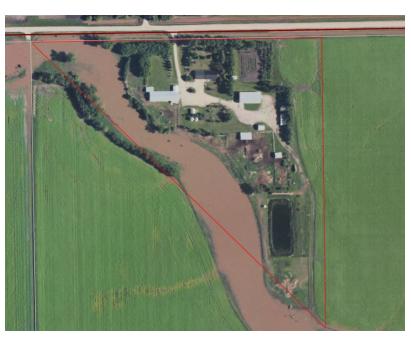

#### GENERAL INTENT:

The intent of the hearing and application is to request to vary the required distance to ponds from the required 328 feet to all property lines to 25 feet on the existing pond as shown on subdivision file 4164-20-8020