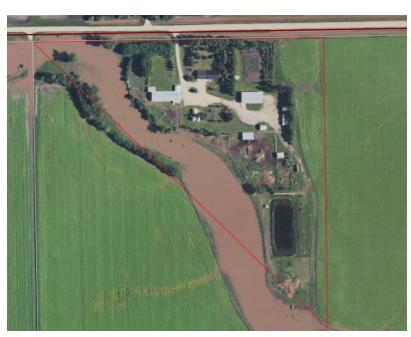

#### **GENERAL INTENT:**

The intent of the hearing and application is to request to vary the required distance to ponds from the required 328 feet to all property lines to 25 feet on the existing pond as shown on subdivision file 4164-20-8020

#### GENERAL INTENT:

The intent of the hearing and application is to request to vary the required distance to ponds from the required 328 feet to all property lines to 25 feet on the existing pond as shown on subdivision file 4164-20-8020