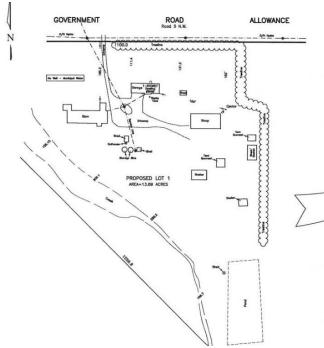

#### **GENERAL INTENT:**

The intent of the hearing and application is to request to vary the required distance to ponds from the required 328 feet to all property lines to 25 feet on the existing pond as shown on subdivision file 4164-20-8020

#### GENERAL INTENT:

The intent of the hearing and application is to request to vary the required distance to ponds from the required 328 feet to all property lines to 25 feet on the existing pond as shown on subdivision file 4164-20-8020